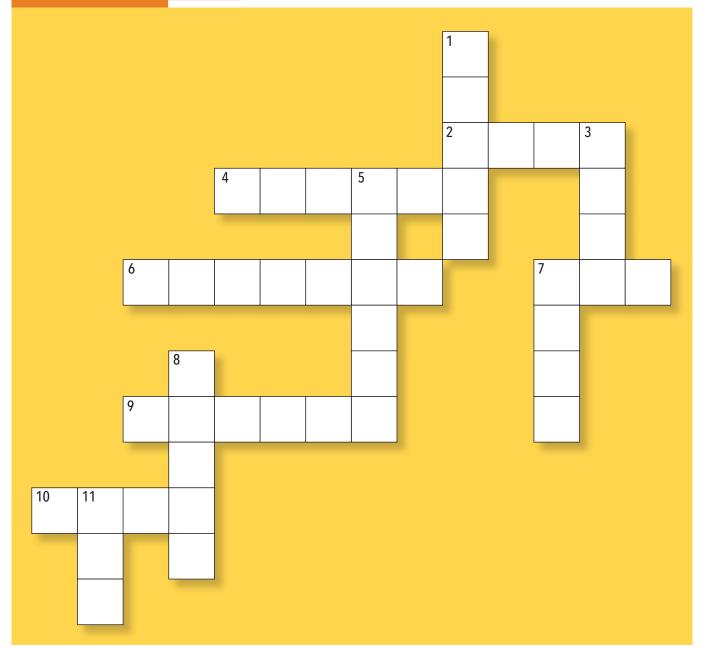

## Crossword

## ACROSS

- 2. Bike riders must stay on the \_\_\_\_\_\_side of the road
- **4.** If you ride your bike at night, what must you have on your bike?
- 6. When turning you should use hand \_\_\_\_\_ to let other people know
- 7. When the traffic light is \_\_\_\_\_ you must stop
- **9.** When riding your bike you should wear \_\_\_\_\_ coloured clothing
- **10.** You should always ride the \_\_\_\_\_ direction as the traffic

## DOWN

- **1.** True or false: It's okay to wear slippers or thongs when you ride your bike
- 3. True or false: You should always check your bike before using it
- 5. You must wear this to protect your head
- 7. Look both ways before you cross the \_\_\_\_\_
- 8. When the traffic light is \_\_\_\_\_ you can go
- 11. Check this in your tyres before you ride